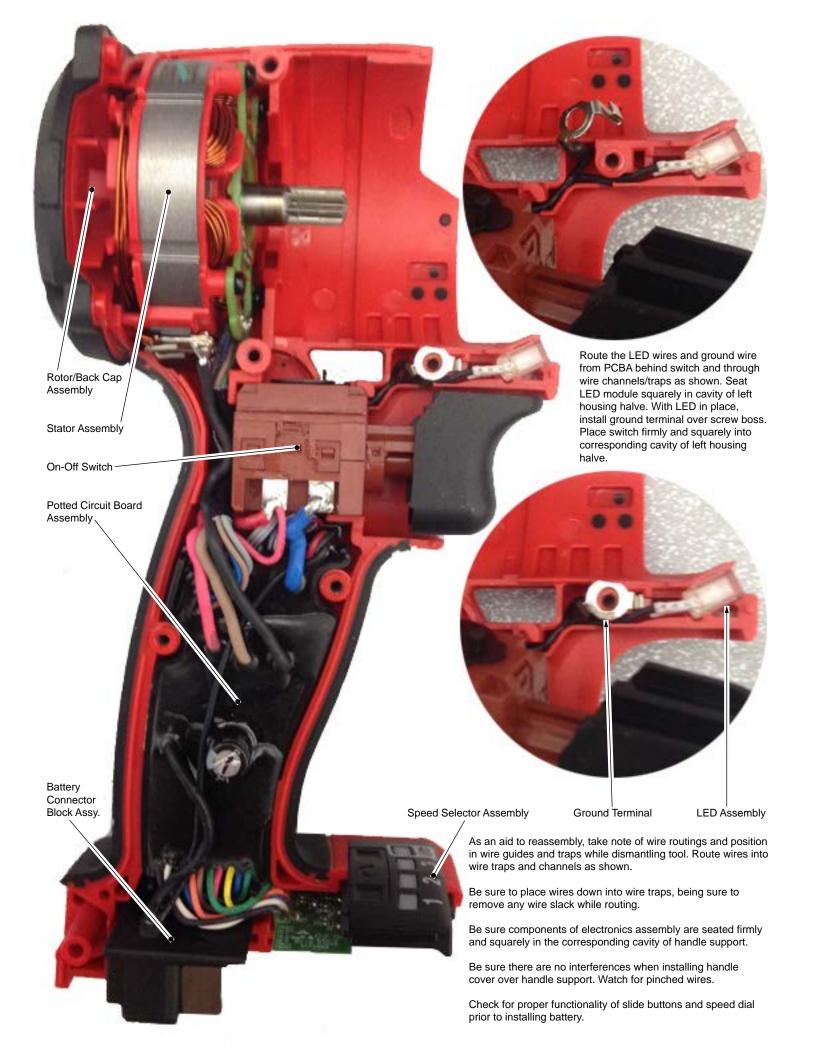

J57A

REVISED BULLETIN

DATE Dec. 2020

WIRING INSTRUCTION
See Pages 2

| FIG. | PART NO.   | DESCRIPTION OF PART                | NO. REQ. | FIG. | PART NO.   |
|------|------------|------------------------------------|----------|------|------------|
| 1    | 31-12-0203 | Rubber Nose Cap                    | (1)      | 59   | 45-24-1301 |
| 2    | 34-60-0005 | Retaining Ring                     | (1)      | 60   | 42-55-0036 |
| 3    | 45-88-2026 | Washer                             | (1)      | 61   | 49-16-2853 |
| 4    | 40-50-0056 | Spring                             | (1)      | 62   | 42-06-2560 |
| 5    | 42-76-0019 | Sleeve                             | (1)      |      |            |
| 6    |            | Spring (See Fig. #62)              | (1)      |      |            |
| 7    | 45-88-1547 | Washer                             | (1)      |      |            |
| 8    |            | Front Gear Case                    | (1)      |      |            |
| 9    | 45-88-2653 | Front Gear Case Washer             | (1)      |      |            |
| 10   | 02-02-1100 | Steel Ball                         | (2)      |      |            |
| 11   | 42-06-7070 | 1/4" Hex Anvil                     | (1)      |      |            |
| 23   | 34-40-0596 | O-Ring                             | (1)      |      |            |
| 34   | 06-82-6351 | M3 x 16mm Pan Hd. ST T-10 Screw    | (9)      |      |            |
| 35   | 06-82-2367 | M3 x 38mm Pan Hd. ST T-10 Screw    | (2)      |      |            |
| 36   |            | Right Housing Halve - Cover        | (1)      |      |            |
| 37   |            | Left Housing Halve - Support       | (1)      |      |            |
| 39   | 06-82-2500 | 6-32 Pan Hd. Slotted T-15 Mach. Sc | r. (2)   |      |            |
| 43   | 45-24-0261 | Forward/Reverse Shuttle            | (1)      |      |            |
| 48   | 12-20-1217 | Service Nameplate                  | (1)      |      |            |
| 51   | 14-30-6245 | Gear Case Assembly                 | (1)      |      |            |
| 52   | 14-30-2806 | Impacting Assembly                 | (1)      |      |            |
| 53   | 44-66-2681 | End Cap Assembly                   | (1)      |      |            |
| 54   | 14-20-2821 | Electronics Assembly               | (1)      |      |            |
| 55   | 16-01-2831 | Rotor/Back Cap Assembly            | (1)      |      |            |
| 56   | 31-44-2866 | Housing Assembly                   | (1)      |      |            |
| 57   | 42-70-0950 | Belt Clip Kit                      | (1)      |      |            |
| 58   | 43-72-0950 | Bit Holder Kit                     | (1)      | l    |            |