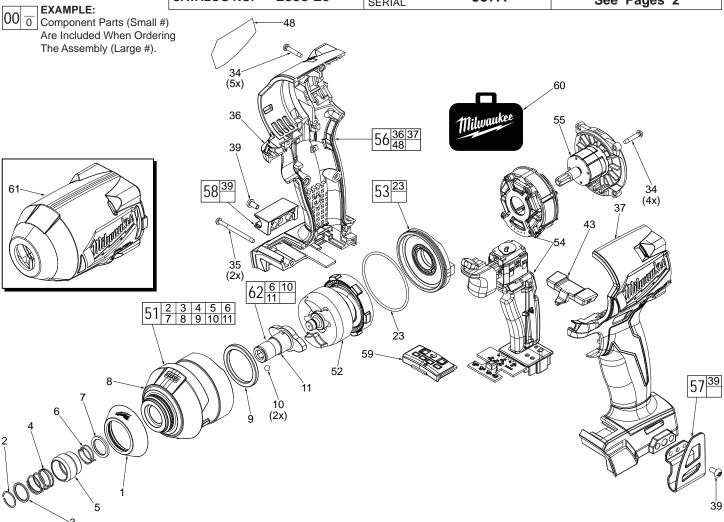

J57A

REVISED BULLETIN

DATE Dec. 2020

WIRING INSTRUCTION
See Pages 2

| FIG. | PART NO.   | DESCRIPTION OF PART                | NO. REQ. | FIG. | PART NO.   |
|------|------------|------------------------------------|----------|------|------------|
| 1    | 31-12-0203 | Rubber Nose Cap                    | (1)      | 59   | 45-24-1301 |
| 2    | 34-60-0005 | Retaining Ring                     | (1)      | 60   | 42-55-0036 |
| 3    | 45-88-2026 | Washer                             | (1)      | 61   | 49-16-2853 |
| 4    | 40-50-0056 | Spring                             | (1)      | 62   | 42-06-2560 |
| 5    | 42-76-0019 | Sleeve                             | (1)      |      |            |
| 6    |            | Spring (See Fig. #62)              | (1)      |      |            |
| 7    | 45-88-1547 | Washer                             | (1)      |      |            |
| 8    |            | Front Gear Case                    | (1)      |      |            |
| 9    | 45-88-2653 | Front Gear Case Washer             | (1)      |      |            |
| 10   | 02-02-1100 | Steel Ball                         | (2)      |      |            |
| 11   | 42-06-7070 | 1/4" Hex Anvil                     | (1)      |      |            |
| 23   | 34-40-0596 | O-Ring                             | (1)      |      |            |
| 34   | 06-82-6351 | M3 x 16mm Pan Hd. ST T-10 Screw    | (9)      |      |            |
| 35   | 06-82-2367 | M3 x 38mm Pan Hd. ST T-10 Screw    | (2)      |      |            |
| 36   |            | Right Housing Halve - Cover        | (1)      |      |            |
| 37   |            | Left Housing Halve - Support       | (1)      |      |            |
| 39   | 06-82-2500 | 6-32 Pan Hd. Slotted T-15 Mach. Sc | r. (2)   |      |            |
| 43   | 45-24-0261 | Forward/Reverse Shuttle            | (1)      |      |            |
| 48   | 12-20-1217 | Service Nameplate                  | (1)      |      |            |
| 51   | 14-30-6245 | Gear Case Assembly                 | (1)      |      |            |
| 52   | 14-30-2806 | Impacting Assembly                 | (1)      |      |            |
| 53   | 44-66-2681 | End Cap Assembly                   | (1)      |      |            |
| 54   | 14-20-2821 | Electronics Assembly               | (1)      |      |            |
| 55   | 16-01-2831 | Rotor/Back Cap Assembly            | (1)      |      |            |
| 56   | 31-44-2866 | Housing Assembly                   | (1)      |      |            |
| 57   | 42-70-0950 | Belt Clip Kit                      | (1)      |      |            |
| 58   | 43-72-0950 | Bit Holder Kit                     | (1)      | l    |            |

**DESCRIPTION OF PART** 

Speed Selector Assembly

Rubber Boot, Accessory

Anvil, Service Kit

Blow Molded Carrying Case

NO. REQ.

(1)

(1)

(1)

(1)